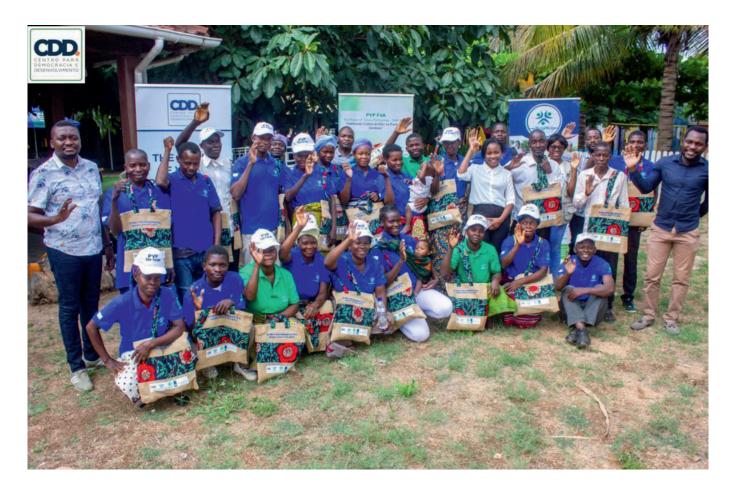

## Small farmers are encouraged to work in cooperatives to improve their bargaining power

•The strengthening of awareness to improve the local potential to obtain economic gains and the reflection on the main challenges faced by small farmers in the 2021 - 2022 agricultural campaign marked the training workshop for small farmers in the Zambezi Valley in matters of trade and chain of value.

fter participating in the launch of the 2022 – 2023 agricultural campaign in the Milange district, in Zambézia, the Center for Democracy and Development (CDD), in partnership with the Development Support Association (NANA), held on November 15, at Mocuba district, training for small farmers in the Zambezi Valley in trade and value chain matters.

The training was divided into two sessions and the target group consisted of small commercial farmers who are beneficiaries of the PVP F4All project in Mozambique. This activity is in line with the objective of promoting improvements in the competitiveness of small farmers and the agribusiness sector, thus ensuring rapid, sustainable, and broad-based economic growth in agricultural value chains.